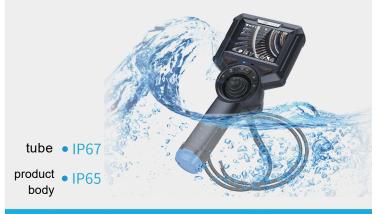

sapphire glass lens, high precision probe

one-click photo/video taking, real-time wireless image transmitting

iconic menu, easy operation

light and portable only 0.5KG

The whole product is dust-proof and water-proof

excellent quality, anti-fall and wear-resistant

super long working time

optional accessories

|                | Model                           | S8100                                                                                |
|----------------|---------------------------------|--------------------------------------------------------------------------------------|
| Tube<br>System | Probe Diameter(mm)              | Ф8.0                                                                                 |
|                | Tube Length                     | 10m                                                                                  |
|                | Tube Material                   | tungsten alloy                                                                       |
|                | Camera Pixels                   | 1 mega pixels                                                                        |
|                | Image Resolution                | 1280*720                                                                             |
|                | DOF                             | 10~100mm                                                                             |
|                | FOV                             | 120°                                                                                 |
|                | Light Source                    | LED ceramic light                                                                    |
|                | Illuminance                     | 25000Lx                                                                              |
|                | Protecting Device of Durability | 80mm buffer protection device on the connection between tube and handle              |
|                | Articulation                    | 360° joystick-control articulation                                                   |
|                | Bending Angle                   | maximun: 90°                                                                         |
|                | Structure                       | hand-held integrated design                                                          |
|                | Display                         | 3.5 inches IPS full-view display                                                     |
|                | Zoom In/Out                     | 5X                                                                                   |
|                | Image Effect                    | image freezing, cold/warm color                                                      |
|                | Image Adjustment                | image sharpness/ contrast/gamma value                                                |
|                | Image/Video Format              | JPEG/MP4                                                                             |
|                | File Storage                    | standard TF card: 16G, Maximum: 64G                                                  |
| Monitor        | Data Port                       | HDMI video output, Micro USB port                                                    |
| System         | Wireless Image Transmission     | WIFI (optional)                                                                      |
|                | Battery                         | detachable & rechargeable lithium battery                                            |
|                | Battery Capacity                | 3.7V, 3200mAh                                                                        |
|                | Battery Working Time            | ≥3H                                                                                  |
|                | Battery Charge                  | DC 5V/1A                                                                             |
|                | Outer Case Material             | anti-fall engineering alloy material                                                 |
|                | Water/Dust Proof                | probe/tube: IP67; monitor: IP65                                                      |
|                | Weight                          | ≈0.5KG                                                                               |
| Accwssories    | Standard Configuration          | instrument case/ videoscope/ battery card reader/ TF card/charger/ USB cable/ manual |
|                | optional                        | extendable pole: 0.35-1.8m/mini HDMI cable/ foldable tripod                          |