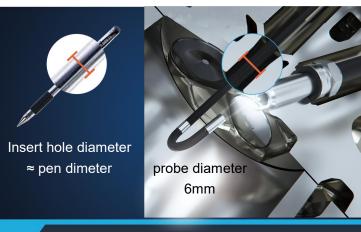

## JEET S Series

ellcellent quality, affordable prices

inspect every corner of detected object

It can insert and inspect as long as there are holes or gaps

super bright ceramic light with 0-6 levels control