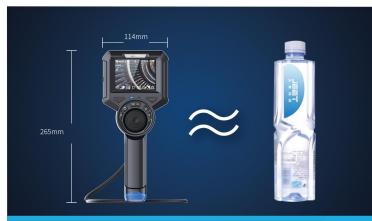

sapphire glass lens, high precision probe

one-click photo/video taking, real-time wireless image transmitting

iconic menu, easy operation

light and portable only 0.5KG

The whole product is dust-proof and water-proof