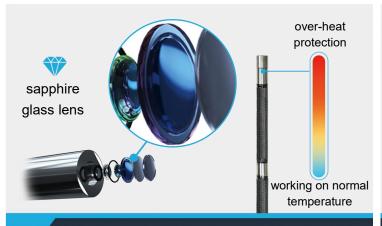

sapphire glass lens, high precision probe

one-click photo/video taking, real-time wireless image transmitting

iconic menu, easy operation

light and portable only 0.5KG

The whole product is dust-proof and water-proof