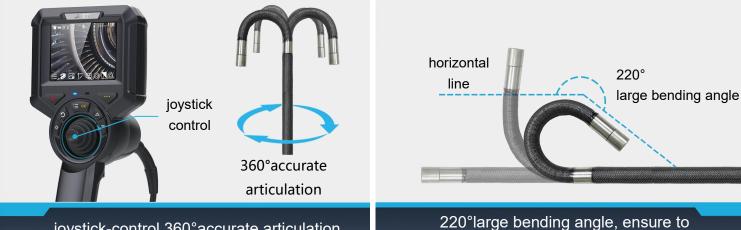

excellent quality, anti-fall and wear-resistant

super long working time

optional accessories

|                | Model                           | S8100                                                                                |
|----------------|---------------------------------|--------------------------------------------------------------------------------------|
| Tube<br>System | Probe Diameter(mm)              | Ф8.0                                                                                 |
|                | Tube Length                     | 10m                                                                                  |
|                | Tube Material                   | tungsten alloy                                                                       |
|                | Camera Pixels                   | 1 mega pixels                                                                        |
|                | Image Resolution                | 1280*720                                                                             |
|                | DOF                             | 10~100mm                                                                             |
|                | FOV                             | 120°                                                                                 |
|                | Light Source                    | LED ceramic light                                                                    |
|                | Illuminance                     | 25000Lx                                                                              |
|                | Protecting Device of Durability | 80mm buffer protection device on the connection between tube and handle              |
|                | Articulation                    | 360° joystick-control articulation                                                   |
|                | Bending Angle                   | maximun: 90°                                                                         |
|                | Structure                       | hand-held integrated design                                                          |
|                | Display                         | 3.5 inches IPS full-view display                                                     |
|                | Zoom In/Out                     | 5X                                                                                   |
|                | Image Effect                    | image freezing, cold/warm color                                                      |
|                | Image Adjustment                | image sharpness/ contrast/gamma value                                                |
|                | Image/Video Format              | JPEG/MP4                                                                             |
|                | File Storage                    | standard TF card: 16G, Maximum: 64G                                                  |
| Monitor        | Data Port                       | HDMI video output, Micro USB port                                                    |
| System         | Wireless Image Transmission     | WIFI (optional)                                                                      |
|                | Battery                         | detachable & rechargeable lithium battery                                            |
|                | Battery Capacity                | 3.7V, 3200mAh                                                                        |
|                | Battery Working Time            | ≥3H                                                                                  |
|                | Battery Charge                  | DC 5V/1A                                                                             |
|                | Outer Case Material             | anti-fall engineering alloy material                                                 |
|                | Water/Dust Proof                | probe/tube: IP67; monitor: IP65                                                      |
|                | Weight                          | ≈0.5KG                                                                               |
| Accwssories    | Standard Configuration          | instrument case/ videoscope/ battery card reader/ TF card/charger/ USB cable/ manual |
|                | optional                        | extendable pole: 0.35-1.8m/mini HDMI cable/ foldable tripod                          |