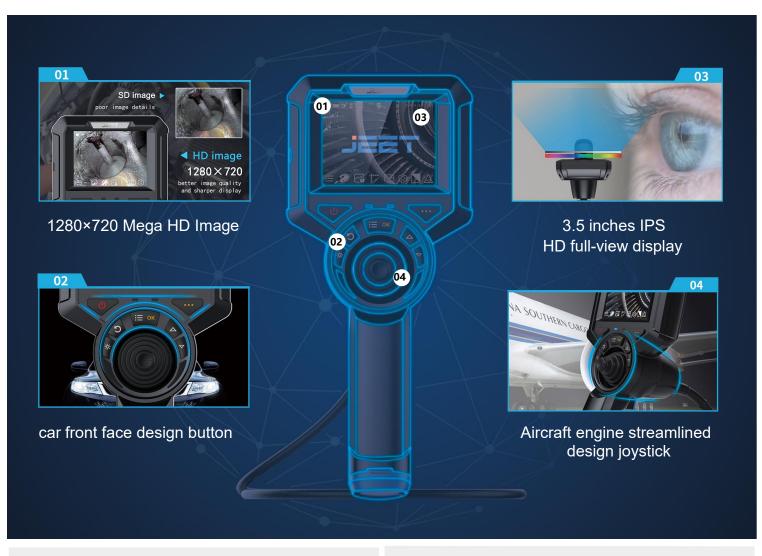

sapphire glass lens, high precision probe

one-click photo/video taking, real-time wireless image transmitting

iconic menu, easy operation

light and portable only 0.5KG

The whole product is dust-proof and water-proof

excellent quality, anti-fall and wear-resistant

super long working time

optional accessories

|                | Model                           | S8100                                                                                |
|----------------|---------------------------------|--------------------------------------------------------------------------------------|
| Tube<br>System | Probe Diameter(mm)              | Ф8.0                                                                                 |
|                | Tube Length                     | 10m                                                                                  |
|                | Tube Material                   | tungsten alloy                                                                       |
|                | Camera Pixels                   | 1 mega pixels                                                                        |
|                | Image Resolution                | 1280*720                                                                             |
|                | DOF                             | 10~100mm                                                                             |
|                | FOV                             | 120°                                                                                 |
|                | Light Source                    | LED ceramic light                                                                    |
|                | Illuminance                     | 25000Lx                                                                              |
|                | Protecting Device of Durability | 80mm buffer protection device on the connection between tube and handle              |
|                | Articulation                    | 360° joystick-control articulation                                                   |
|                | Bending Angle                   | maximun: 90°                                                                         |
|                | Structure                       | hand-held integrated design                                                          |
|                | Display                         | 3.5 inches IPS full-view display                                                     |
|                | Zoom In/Out                     | 5X                                                                                   |
|                | Image Effect                    | image freezing, cold/warm color                                                      |
|                | Image Adjustment                | image sharpness/ contrast/gamma value                                                |
|                | Image/Video Format              | JPEG/MP4                                                                             |
|                | File Storage                    | standard TF card: 16G, Maximum: 64G                                                  |
| Monitor        | Data Port                       | HDMI video output, Micro USB port                                                    |
| System         | Wireless Image Transmission     | WIFI (optional)                                                                      |
|                | Battery                         | detachable & rechargeable lithium battery                                            |
|                | Battery Capacity                | 3.7V, 3200mAh                                                                        |
|                | Battery Working Time            | ≥3H                                                                                  |
|                | Battery Charge                  | DC 5V/1A                                                                             |
|                | Outer Case Material             | anti-fall engineering alloy material                                                 |
|                | Water/Dust Proof                | probe/tube: IP67; monitor: IP65                                                      |
|                | Weight                          | ≈0.5KG                                                                               |
| Accwssories    | Standard Configuration          | instrument case/ videoscope/ battery card reader/ TF card/charger/ USB cable/ manual |
|                | optional                        | extendable pole: 0.35-1.8m/mini HDMI cable/ foldable tripod                          |