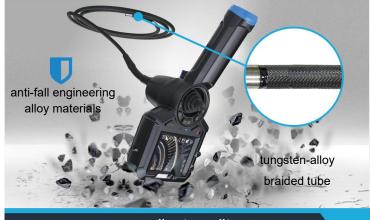

excellent quality, anti-fall and wear-resistant

super long working time

optional accessories

|                | Model                           | S8100                                                                                |
|----------------|---------------------------------|--------------------------------------------------------------------------------------|
| Tube<br>System | Probe Diameter(mm)              | Ф8.0                                                                                 |
|                | Tube Length                     | 10m                                                                                  |
|                | Tube Material                   | tungsten alloy                                                                       |
|                | Camera Pixels                   | 1 mega pixels                                                                        |
|                | Image Resolution                | 1280*720                                                                             |
|                | DOF                             | 10~100mm                                                                             |
|                | FOV                             | 120°                                                                                 |
|                | Light Source                    | LED ceramic light                                                                    |
|                | Illuminance                     | 25000Lx                                                                              |
|                | Protecting Device of Durability | 80mm buffer protection device on the connection between tube and handle              |
|                | Articulation                    | 360° joystick-control articulation                                                   |
|                | Bending Angle                   | maximun: 90°                                                                         |
|                | Structure                       | hand-held integrated design                                                          |
|                | Display                         | 3.5 inches IPS full-view display                                                     |
|                | Zoom In/Out                     | 5X                                                                                   |
|                | Image Effect                    | image freezing, cold/warm color                                                      |
|                | Image Adjustment                | image sharpness/ contrast/gamma value                                                |
|                | Image/Video Format              | JPEG/MP4                                                                             |
|                | File Storage                    | standard TF card: 16G, Maximum: 64G                                                  |
| Monitor        | Data Port                       | HDMI video output, Micro USB port                                                    |
| System         | Wireless Image Transmission     | WIFI (optional)                                                                      |
|                | Battery                         | detachable & rechargeable lithium battery                                            |
|                | Battery Capacity                | 3.7V, 3200mAh                                                                        |
|                | Battery Working Time            | ≥3H                                                                                  |
|                | Battery Charge                  | DC 5V/1A                                                                             |
|                | Outer Case Material             | anti-fall engineering alloy material                                                 |
|                | Water/Dust Proof                | probe/tube: IP67; monitor: IP65                                                      |
|                | Weight                          | ≈0.5KG                                                                               |
| Accwssories    | Standard Configuration          | instrument case/ videoscope/ battery card reader/ TF card/charger/ USB cable/ manual |
|                | optional                        | extendable pole: 0.35-1.8m/mini HDMI cable/ foldable tripod                          |