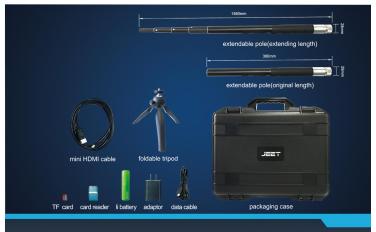

excellent quality, anti-fall and wear-resistant

super long working time

optional accessories

|                | Model                           | S8100                                                                                |
|----------------|---------------------------------|--------------------------------------------------------------------------------------|
| Tube<br>System | Probe Diameter(mm)              | Ф8.0                                                                                 |
|                | Tube Length                     | 10m                                                                                  |
|                | Tube Material                   | tungsten alloy                                                                       |
|                | Camera Pixels                   | 1 mega pixels                                                                        |
|                | Image Resolution                | 1280*720                                                                             |
|                | DOF                             | 10~100mm                                                                             |
|                | FOV                             | 120°                                                                                 |
|                | Light Source                    | LED ceramic light                                                                    |
|                | Illuminance                     | 25000Lx                                                                              |
|                | Protecting Device of Durability | 80mm buffer protection device on the connection between tube and handle              |
|                | Articulation                    | 360° joystick-control articulation                                                   |
|                | Bending Angle                   | maximun: 90°                                                                         |
|                | Structure                       | hand-held integrated design                                                          |
|                | Display                         | 3.5 inches IPS full-view display                                                     |
|                | Zoom In/Out                     | 5X                                                                                   |
|                | Image Effect                    | image freezing, cold/warm color                                                      |
|                | Image Adjustment                | image sharpness/ contrast/gamma value                                                |
|                | Image/Video Format              | JPEG/MP4                                                                             |
|                | File Storage                    | standard TF card: 16G, Maximum: 64G                                                  |
| Monitor        | Data Port                       | HDMI video output, Micro USB port                                                    |
| System         | Wireless Image Transmission     | WIFI (optional)                                                                      |
|                | Battery                         | detachable & rechargeable lithium battery                                            |
|                | Battery Capacity                | 3.7V, 3200mAh                                                                        |
|                | Battery Working Time            | ≥3H                                                                                  |
|                | Battery Charge                  | DC 5V/1A                                                                             |
|                | Outer Case Material             | anti-fall engineering alloy material                                                 |
|                | Water/Dust Proof                | probe/tube: IP67; monitor: IP65                                                      |
|                | Weight                          | ≈0.5KG                                                                               |
| Accwssories    | Standard Configuration          | instrument case/ videoscope/ battery card reader/ TF card/charger/ USB cable/ manual |
|                | optional                        | extendable pole: 0.35-1.8m/mini HDMI cable/ foldable tripod                          |