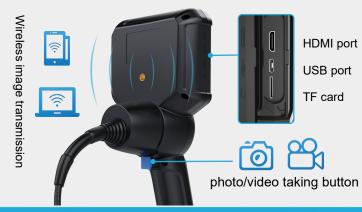

sapphire glass lens, high precision probe

one-click photo/video taking, real-time wireless image transmitting

iconic menu, easy operation

light and portable only 0.5KG

The whole product is dust-proof and water-proof