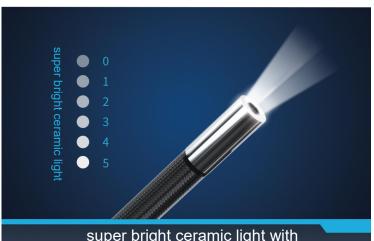

## JEET S Series

ellcellent quality, affordable prices

inspect every corner of detected object

It can insert and inspect as long as there are holes or gaps

super bright ceramic light with 0-6 levels control