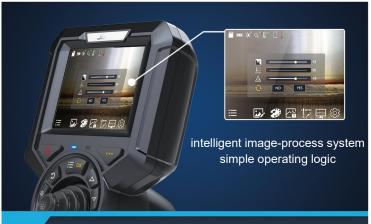

sapphire glass lens, high precision probe

one-click photo/video taking, real-time wireless image transmitting

iconic menu, easy operation

light and portable only 0.5KG

The whole product is dust-proof and water-proof